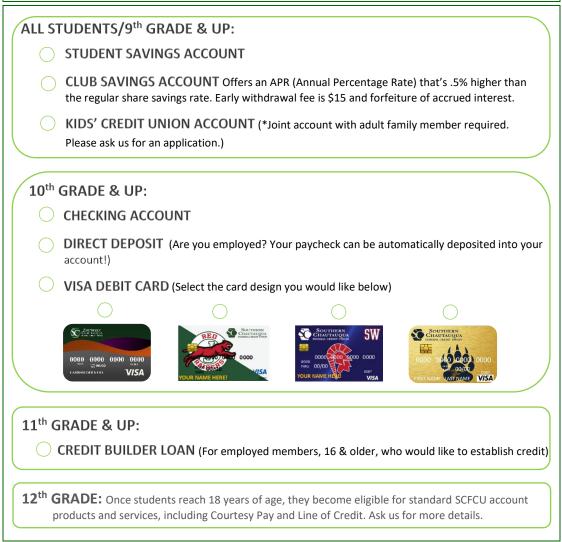

## ACCOUNT TYPES & SERVICES (check all that apply)

Product offerings are designed to grow with you as you continue your financial education. Account types and services are available by grade level.

| By selecting account types and services, and signing this form, you certify that the information on this application is complete and true. |  |  |
|--------------------------------------------------------------------------------------------------------------------------------------------|--|--|
| STUDENT<br>SIGNATURE                                                                                                                       |  |  |
| DATE                                                                                                                                       |  |  |